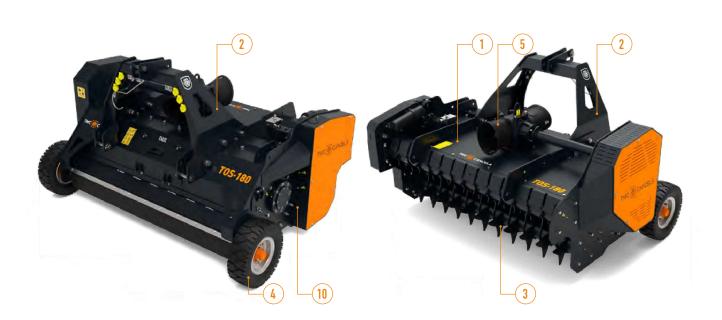

## **MULCHER**

DELTC

- 1 Body built in high strength steel.
- 2 Fixed bolted three point linkage. Adjustable to work on reverse position.
- 3 Hydraulic double pick-up feeder with speed adjustment.
- 4 Rear fixed wheels (18/7-8") with height adjustment.
- 5 Gearbox with built-in free wheel with 1"3/4 Z6 input shaft.
- 6 Mulching system with an open chamber (direct to the ground).
- 7 Rotor with fixed hammers with patented mulching system.
- 8 Transmission with 6 belts and automatic tensioner.
- 9 Pick-up hydraulic motor with a side extension shaft with bearings.
- 10 Input to 1.000 rpm. As option 540 rpm by inversion of pulleys (DS system).
- 11 Replaceable counterblades made in wear resistant steel.
- 12 PTO shaft included with 1 3/8" Z6 tractor side.