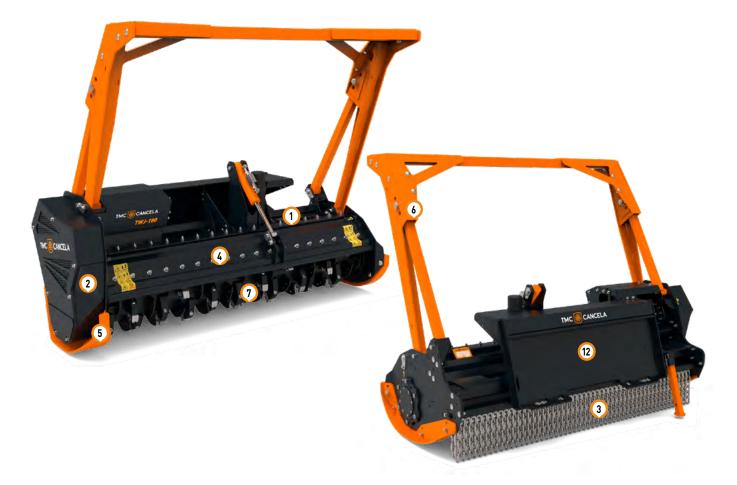

- 1 Body built in high strength steel.
- 2 Sidestep system on body frame sides.
- 3 2 chain curtains for front protection.
- 4 Hydraulic hood for improving the material entrance and with replaceable counterblades.
- 5 Adjustable in height sliding skids with 2 positions.
- 6 Mechanical pushing frame.
- 7 Rotor with fixed hammers with helical disposition.
- 8 Hammers with 2 carbide tips F08.
- 9 Transmission with 4 XPB belts.

- 10 Side extension device between motor and pulleys with ESB system.
- 11 Hydraulic piston motor Bosch Rexroth with adjustable displacement 40/63 cc and with built-in anticavitation valve.
- **12** Universal coupling plate for skid steer loaders.
- \* Hydraulic hoses and connectors to skid steer loader not included.