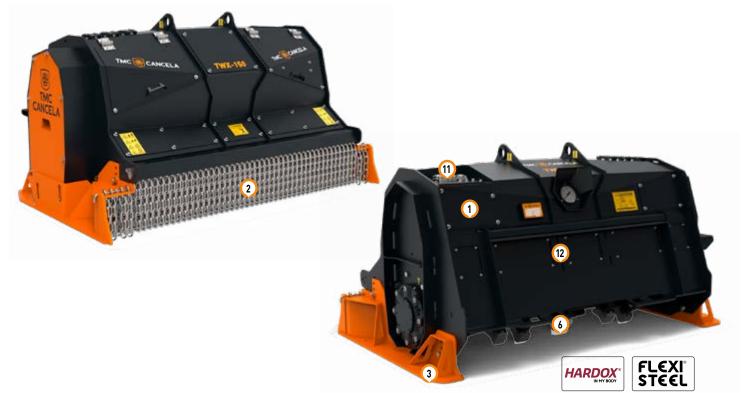

- 1 Body built in high strength steel.
- 2 chain curtains for front protection.
- 3 Adjustable in height skids with 3 positions and with deflectors to help the material to enter the chamber.
- 4 Internal modular replaceable shell in wear resistant steel.
- 5 Adjustable input counterblade.
- 6 Rotor with fixed hammers with helical disposition.
- 7 Hammers with 2 carbide tips F29 + side scrapers F37.
- 8 Transmission with belt Poly Chain® GT Carbon.