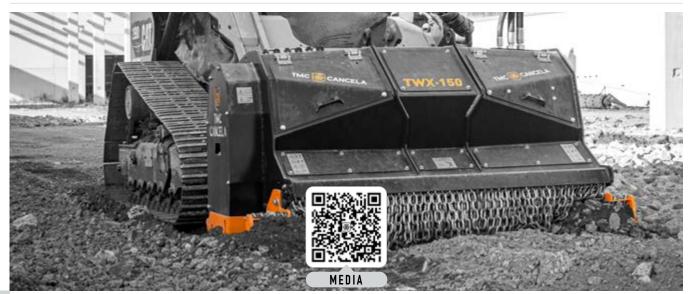

| MOD.                                  |                                                     | TWX-150                                  |
|---------------------------------------|-----------------------------------------------------|------------------------------------------|
| TECHNICAL FEATURES                    |                                                     |                                          |
| Working width (m)                     |                                                     | 1,50                                     |
| Total width (m)                       |                                                     | 1,94                                     |
| Required pressure range Bar (min-max) |                                                     | 180 - 380                                |
| Recommended flow range L/min          |                                                     | 140 - 160                                |
| Rotor/s cutting diameter (mm)         |                                                     | 475                                      |
| Nr. of hammers                        | F29 + F37                                           | 24 + 2                                   |
| Counterblades                         |                                                     | 1<br>adjustable<br>row                   |
| Coupling                              |                                                     | Universal<br>coupling<br>plate           |
| Nr. of belts - type                   |                                                     | 1 PolyChain                              |
| Skids                                 |                                                     | Bolted<br>adjustable<br>(3<br>positions) |
| Weight (kg)                           |                                                     | 1.300                                    |
| REF. MOD.                             |                                                     | HH5J15                                   |
| OPTIONS                               |                                                     |                                          |
| KM1.F29.5J Maint                      | enance basic kit (2 hammers F29 + 2 bolts + grease) |                                          |
| KM2.F29.5J Maint                      | enance kit (basic kit + 1 belt Poly Chain)          |                                          |